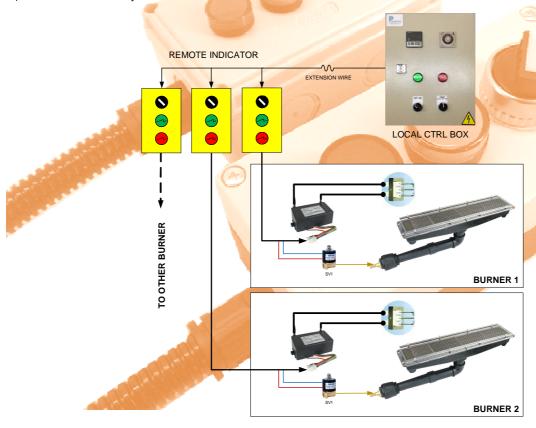

## REMOTE INDICATOR I PULSE IGNITION SYSTEM

Remote Indicator helps operator interpretation of burners status and control the particular burners conform to process requirement. Red indicator presents burner Fail operation while Green lamp states burner Working.

Operator can suddenly Off - On the individual burner at remote indicator box which not affect to other burners.

|                          | Standard Box              | Mini Box      |
|--------------------------|---------------------------|---------------|
|                          |                           |               |
| Box Size (mm)            | 70 x 150 x 65             | 70 x 120 x 50 |
| Indicator Size (mm)      | 25                        | 16            |
| Material                 | ABS (Yellow)              | ABS (Gray)    |
| Max Operating Temp. (°C) | 95°C                      | 95°C          |
| Connecting Method        | Cable Gland or PP Conduit |               |